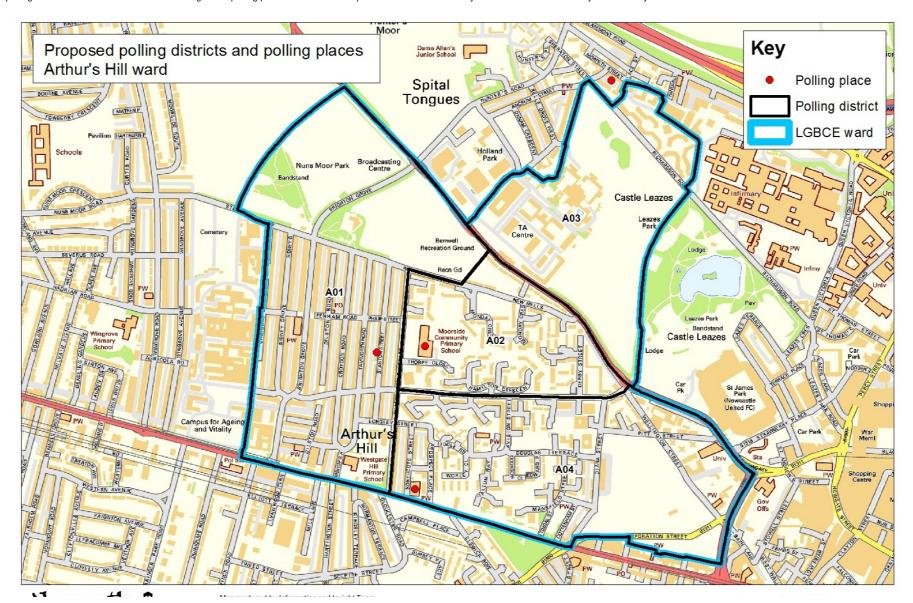

## Ward: Arthurs Hill (A)

The Ward will consist of 4 polling districts derived from the former Westgate and Wingrove wards.

Existing polling places are used for polling districts A01, A02 and A04. The polling place allocated to A03 is located beyond the Ward boundary in Wingrove ward and will operate two polling stations, one for each separate polling district/ward. This is not ideal and finding a new polling place for A03 would be preferred. The ward is wholly within Central Parliamentary Constituency.

| Ward          | Polling place                                                                                                    | New<br>Polling<br>District | Old Polling District          | Proposed Changes                                                                                                                                                                                                                                                                                                                                                                                                                                                                                                                                                                                                                                                                                                                                                                                                                                                                                                                                                                                                                                                                                                                                                                                                                                                                                                                                                                                                                                                                                                                                                                                                                                                                                                                                                                                                                                                                                                                                                                                                                                                                                                               |                                                                                                                                                                            | Returing Officer Comments                                                                                                              |
|---------------|------------------------------------------------------------------------------------------------------------------|----------------------------|-------------------------------|--------------------------------------------------------------------------------------------------------------------------------------------------------------------------------------------------------------------------------------------------------------------------------------------------------------------------------------------------------------------------------------------------------------------------------------------------------------------------------------------------------------------------------------------------------------------------------------------------------------------------------------------------------------------------------------------------------------------------------------------------------------------------------------------------------------------------------------------------------------------------------------------------------------------------------------------------------------------------------------------------------------------------------------------------------------------------------------------------------------------------------------------------------------------------------------------------------------------------------------------------------------------------------------------------------------------------------------------------------------------------------------------------------------------------------------------------------------------------------------------------------------------------------------------------------------------------------------------------------------------------------------------------------------------------------------------------------------------------------------------------------------------------------------------------------------------------------------------------------------------------------------------------------------------------------------------------------------------------------------------------------------------------------------------------------------------------------------------------------------------------------|----------------------------------------------------------------------------------------------------------------------------------------------------------------------------|----------------------------------------------------------------------------------------------------------------------------------------|
| Arthur's Hill | Stanton Street Community Lounge,<br>Stanton Street                                                               | A01                        | Part YBC/Part<br>YCC/Part YAC | Odds 103 - 317 Beaconsfield Street Croydon Road Fenham Road Evens 100, 102 Longley Street Philip Street 266 Stanhope Street 2 Studley Terrace Stanton Street Y Tamworth Road Y                                                                                                                                                                                                                                                                                                                                                                                                                                                                                                                                                                                                                                                                                                                                                                                                                                                                                                                                                                                                                                                                                                                                                                                                                                                                                                                                                                                                                                                                                                                                                                                                                                                                                                                                                                                                                                                                                                                                                 | Electors (YBC 163-281 (119) (YBC 513-665 (154) (YBC 666-670 (5) (YBC 680-681 (2) (YBC 752-755 (4) (YBC 836 (1) (YBC 837-1056 (223) (YBC 1059-1333 (276) (YBC 1334-1337 (4) | Use polling place in former YBC in Stanton Road as centrally located                                                                   |
| Arthur's Hill | Moorside Primary School (Library),<br>Beaconsfield Street                                                        | A02                        | XBC                           |                                                                                                                                                                                                                                                                                                                                                                                                                                                                                                                                                                                                                                                                                                                                                                                                                                                                                                                                                                                                                                                                                                                                                                                                                                                                                                                                                                                                                                                                                                                                                                                                                                                                                                                                                                                                                                                                                                                                                                                                                                                                                                                                |                                                                                                                                                                            | No change to boundaries or polling place                                                                                               |
| Arthur's Hill | Spital Tongues Beacon Community Centre, Morpeth Street - To be confirmed  Westrete Partiet Church, 266 Westrete. | A03                        | Part VDC/Part VCC             | Part YDC  Streets  Barrack Road, Fenham Barracks  YBarrack Road, Leazes Parade  YCastle Leazes, Castle Court  Castle Leazes, Hiscock House  YCastle Leazes  YC |                                                                                                                                                                            | As this polling place is outside the ward boundary, in Z04 (former YDC) an alternative polling place will ideally be sought within A03 |
| Arthur's Hill | Westgate Baptist Church, 366 Westgate Road                                                                       | A04                        | Part YBC/Part XCC             | Avison Street Y Baxterwood Court Y Baxterwood Grove Y Beechburn Walk Y Clairewood Court Y Clairewood Green Y Cottingwood Gardens Y                                                                                                                                                                                                                                                                                                                                                                                                                                                                                                                                                                                                                                                                                                                                                                                                                                                                                                                                                                                                                                                                                                                                                                                                                                                                                                                                                                                                                                                                                                                                                                                                                                                                                                                                                                                                                                                                                                                                                                                             | Electors  YBC 1-69 (69)  YBC 70-112 (46)  YBC 113-162 (50)  YBC 339-377 (38)  YBC 378-419 (41)  YBC 420-465 (49)  YBC 480-512 (33)  YBC 682-751 (71)                       | Use polling place in former YBC on Westgate Road (different to A01)                                                                    |